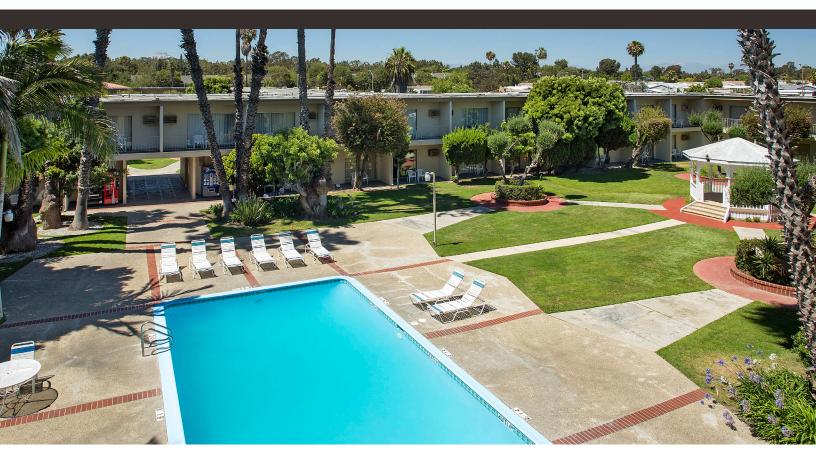

## **SET SAIL FOR COMFORT & CONVENIENCE**

- On-site fitness center
- Complimentary Wi-Fi
- 24-hour buisness center
- Outdoor year-round heated pool
- Oversized spa
- Spacious courtyard with gazebo, ideal for weddings
- On-site vending machines
- Coin-operated laundry
- ATM machine
- Complimentary USA newspapers in the lobby

- 173 guest rooms featuring:
  - Work desk
  - 32 inch flat-screen TV
  - Microwave
  - AM/FM alarm clock radio
  - Mini refrigerator
  - Single cup Haus Maid coffee maker
  - Ironing board
  - Hairdryer
  - Aquamer Institute Swiss® bath amenities
  - Air conditioning