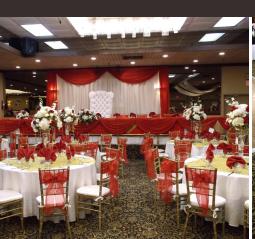

## FROM BALLROOM TO BOARDROOM & BEYOND

Golden Sails Hotel is home to over 20,000 square feet of event space for successful meetings, beautiful quinceañeras, unforgettable weddings, and more special occasions. From board meetings to grand celebrations, let our flexible venues set the stage for your next event. Our Crystal Ballroom is our largest venue, accommodating up to 550 guests with a dance floor and stage. In addition, groups can select from delicious banquet menus, audio visual equipment, and 173 comfortable guest rooms. Let our professional team provide smooth sailing from start to finish. Contact us today to learn more about our special packages and schedule a site tour.