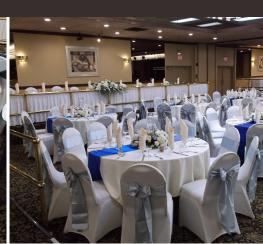

## FROM BALLROOM TO BOARDROOM & BEYOND

Golden Sails Hotel is home to over 20,000 square feet of event space for successful meetings, beautiful quinceañeras, unforgettable weddings, and more special occasions. From board meetings to grand celebrations, let our flexible venues set the stage for your next event. Our Crystal Ballroom is our largest venue, accommodating up to 550 guests with a dance floor and stage. In addition, groups can select from delicious banquet menus, audio visual equipment, and 173 comfortable guest rooms. Let our professional team provide smooth sailing from start to finish. Contact us today to learn more about our special packages and schedule a site tour.