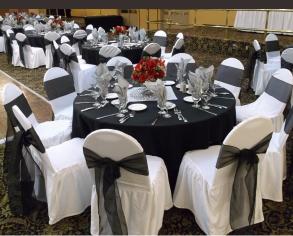

## FROM BALLROOM TO BOARDROOM & BEYOND

Golden Sails Hotel is home to over 20,000 square feet of event space for successful meetings, beautiful quinceañeras, unforgettable weddings, and more special occasions. From board meetings to grand celebrations, let our flexible venues set the stage for your next event. Our Crystal Ballroom is our largest venue, accommodating up to 550 guests with a dance floor and stage. In addition, groups can select from delicious banquet menus, audio visual equipment, and 173 comfortable guest rooms. Let our professional team provide smooth sailing from start to finish. Contact us today to learn more about our special packages and schedule a site tour.