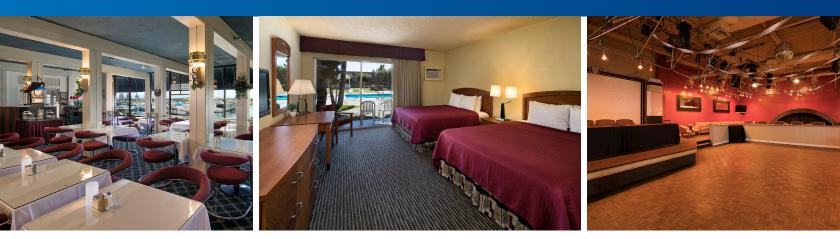

# Adjust your sails for comfort and convenience

- Full-service restaurant and club
- On-site fitness center
- Complimentary Wi-Fi
- 24-hour buisness center
- Outdoor year-round heated pool
- Oversized spa
- Spacious courtyard with gazebo, ideal for weddings
- On-site vending machines
- Coin-operated laundry
- ATM machine
- Complimentary USA newspapers in the lobby

173 guest rooms featuring:

- Work desk
- 32 inch flat-screen TV
- Microwave
- AM/FM alarm clock radio
- Mini refrigerator
- Single cup Haus Maid coffee maker
- Ironing board
- Hairdryer
- Aquamer Institute Swiss® bath amenities
- Air conditioning

## From Ballroom to Boardroom

Best Western Golden Sails Hotel is home to over 17,000 square feet of event space for successful meetings, beautiful quinceañeras, unforgettable weddings, and more special occasions. From board meetings to grand celebrations, let our flexible venues set the stage for your next meeting or event. Our Crystal Ballroom is our largest venue, accommodating up to 550 guests with a dance floor and stage. In addition, groups can select from delicious banquet menus, audio-visual amenities, and 173 comfortable guest rooms. Let our professional team provide smooth sailing from beginning to end. Contact us today to learn more about our special event packages and to schedule a site tour.