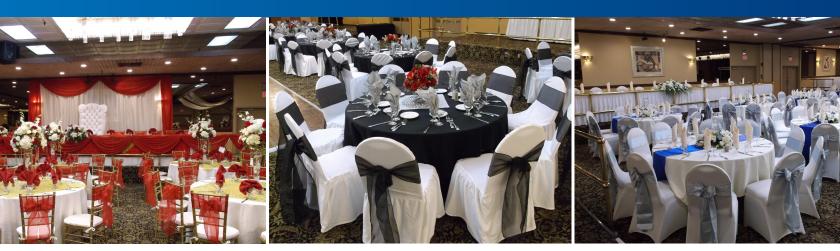

## From Ballroom to Boardroom

Best Western Golden Sails Hotel is home to over 17,000 square feet of event space for successful meetings, beautiful quinceañeras, unforgettable weddings, and more special occasions. From board meetings to grand celebrations, let our flexible venues set the stage for your next meeting or event. Our Crystal Ballroom is our largest venue, accommodating up to 550 guests with a dance floor and stage. In addition, groups can select from delicious banquet menus, audio-visual amenities, and 173 comfortable guest rooms. Let our professional team provide smooth sailing from beginning to end. Contact us today to learn more about our special event packages and to schedule a site tour.

| Event Space      | Square Ft. | Theatre | Classroom | Banquet | Boardroom | U-Style | Reception |
|------------------|------------|---------|-----------|---------|-----------|---------|-----------|
| Crystal Ballroom | 9,940      | 900     | 315       | 600     | 260       | -       | 700       |
| Emerald Ballroom | 2,450      | 180     | 60        | 160     | 65        | 120     | 150       |
| Topaz Ballroom   | 2,800      | 400     | 180       | 240     | 85        | 130     | 200       |
| Jade Ballroom    | 2,940      | 170     | 75        | 174     | 90        | 120     | 150       |
| Marina Ballroom  | 3,345      | 320     | 60        | 350     | -         | -       | 240       |
| Nautilus Room    | 1,560      | 200     | 90        | 160     | 50        | 90      | 120       |
| Seafarer Room    | 1,785      | 120     | 70        | 150     | 60        | 90      | 100       |
| Pool View Room   | 598        | 50      | 25        | 32      | 25        | 48      | 40        |
| Pacific Room     | 378        | 40      | 20        | 32      | 20        | 36      | 30        |
| Garden Room      | 200        | 20      | 10        | -       | 12        | -       | -         |
| Courtyard Gazebo | 2665       | 100     | -         | -       | -         | -       | -         |